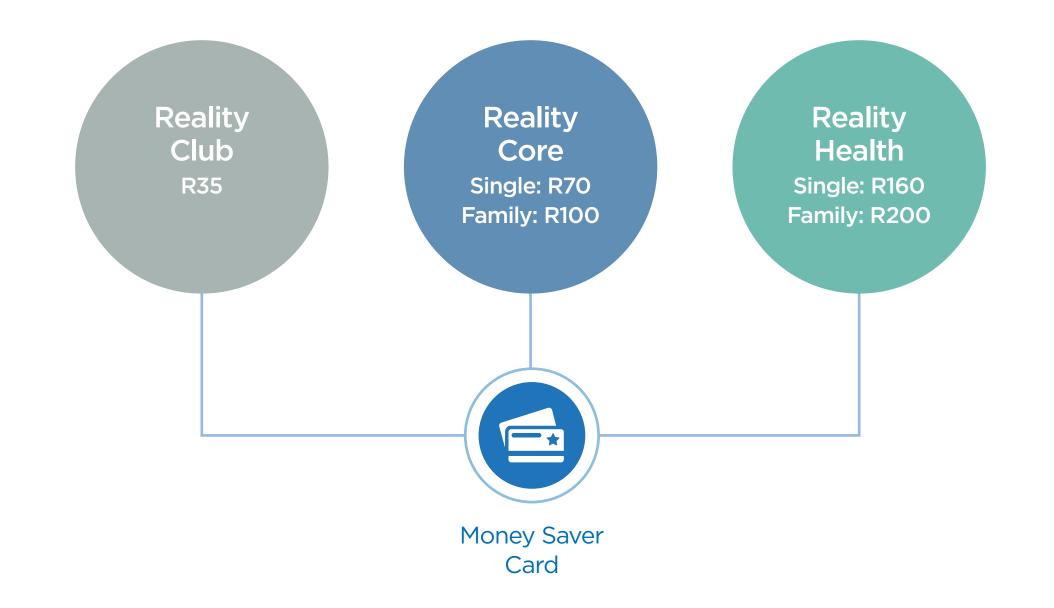

### What does Sanlam Reality offer members?

- More than 20 amazing benefits to help you save time and money. These benefits are divided into the following categories: Day-to-Day Savings, Wealth, Travel, Health and Entertainment.
- Three different membership options available (Reality Health, Reality Core and Reality Club), with Reality Health specifically tailored to medical aid members.
- Family membership options, which allows dependants to join the programme and utilise the benefits independently of the principal member.
- A Bronze, Silver and Gold tiering structure that allows members to earn more discounts.
- A day-to-day transactional shopping card called Money Saver, which pays out an annual or quarterly cash-back bonus. You can earn back up to 10% of your monthly spend when you shop at our list of national retailers. Plus, there are no admin fees on the Money Saver card for three months - that's a saving of R150 upfront!
- An online financial platform called Wealth Sense, with free access to money calculators, tools, tips, digital magazines and more...

# **Compare** Sanlam Reality's three **membership options**:

| Money Saver CardImage: Saver CardPersonal AssistantImage: Saver CardDiscount Couponsn/aDiscount Magazinesn/aMealthWealth SenseImage: Saver CardSanlam Product Benefits: Gap CoverImage: Saver CardTravelMango FlightsUp to 30% offProtea Hotels (coming soon)Up to 30% offUber to Saver TransfersUp to 30% offProtea Hotels (coming soon)Up to 25% offImare Sights (coming soon)Up to 25% offIntercape Busn/aPreae Car HireUp to 50% offBidvest Premier LoungeFree accessIntercape Busn/aIntercape Busn/aJustGymUp to 80% offUp to 80% offUp to 60% offJustGymUp to 60% offUp to 80% offUp to 60% offUp to 80% offUp to 60% offJustGymUp to 80% offUp to 80% offUp to 60% offJustGymUp to 80% offUp to 80% offUp to 60% offJustGymUp to 80% offUp to 80% offUp to 60% offJustGymUp to 80% offUp to 80% offSim offUp to 8120 off second main mealMuter MoviesGet six months f                                                                                                                                                                                                                                                                                                                                                                                                                                                                                                                                                                                                                                                                                                                                                                                                                                                                                                                                                                                                                                                 |                                    | Reality Health Single & Family     | Reality Core Single & Family |
|-------------------------------------------------------------------------------------------------------------------------------------------------------------------------------------------------------------------------------------------------------------------------------------------------------------------------------------------------------------------------------------------------------------------------------------------------------------------------------------------------------------------------------------------------------------------------------------------------------------------------------------------------------------------------------------------------------------------------------------------------------------------------------------------------------------------------------------------------------------------------------------------------------------------------------------------------------------------------------------------------------------------------------------------------------------------------------------------------------------------------------------------------------------------------------------------------------------------------------------------------------------------------------------------------------------------------------------------------------------------------------------------------------------------------------------------------------------------------------------------------------------------------------------------------------------------------------------------------------------------------------------------------------------------------------------------------------------------------------------------------------------------------------------------------------------------------------------------------------------------------------------------------------------------------------------------------------------------------------------------------------------------------------------------------------------------------------------------------------|------------------------------------|------------------------------------|------------------------------|
| Personal AssistantImage: Component of the second couponsImage: Couponent Cou                                                                                                                                                                                                                                                                                                                                                                                                                                                                                                                                                                                                                                                                                  | Day-to-Day Savings                 |                                    |                              |
| Discount Couponsn/an/aDiscounted Magazinesn/an/aWealthWealth SenseSanlam Product Benefits: Gap CoverTavelMango FlightsUp to 30% offUp to 20% offDiscount CouponsUp to 30% offUp to 20% offProtea Hotels (coming soon)Up to 30% offUp to 20% offUber Airport TransfersUp to 30% offUp to 30% offIndraces Flights (coming soon)Up to 25% offn/aIntercape Busn/aIntercape Busn/aIntercape Busn/aPlanet Fitness GymUp to 80% offUp to 60% offJust GymUp to 80% offUp to 60% offVirgin Active GymUp to 80% offUp to 60% offVirgin Active GymUp to 80% offUp to 60% offVirgin Active GymUp to 80% offUp to 60% offUp to 80% offUp to 60% offIntercape Bus30 tickets (2D or 3D)20 tickets (2D)Computicket Shows and SportBuy one, get one free (up to R300)n/aDiningUp to R120 off second main mealn/aPlanet-Facheroff music streamingoff music streamingPlanet-Fachern/aN/aDial-A-Teachern/an/aLegal Assistancen/an/a                                                                                                                                                                                                                                                                                                                                                                                                                                                                                                                                                                                                                                                                                                                                                                                                                                                                                                                                                                                                                                                                                                                                                                                       | Money Saver Card                   | ✓                                  | ✓                            |
| Discounted Magazinesn/an/aWeatthWeatth SenseSanlam Product Benefits: Gap CoverTavelMango FlightsMango FlightsProtea Hotels (coming soon)Uber Airport TransfersElights (coming soon)Uber Airport TransfersBidvest Premier LoungeIntercape BusPatterPlanet Fitness GymUp to 80% offJust GymUp to 80% offUp to 40% offIntercape BusPlanet Fitness GymUp to 80% offUp to 80% offUp to 60% offJust GymUp to 80% offUp to 60% offSind cup to 50% offSind cup to 50% offUp to 80% offUp to 60% offJust GymUp to 80% offUp to 60% offIntercape SusSind (coming acon)Buy one, get one free (up to R300)Origit Latter MoviesGet six months free, then 7.5%<br>off music streamingSinfy (coming acon)Get six months free, then 7.5%<br>off music streamingDial-A-TeacherLigal AssistanceNaLigal AssistanceNaLigal AssistanceNaLigal Assistance                                                                                                                                                                                                                                                                                                                                                                                                                                                                                                                                                                                                                                                                                                                                                                                                                                                                                                                                                                                                                                                                                                                                                                                                                                                                   | Personal Assistant                 | ✓                                  | ✓                            |
| Wealth Sense Image of the sense <thimage of="" sense<="" th="" the=""> &lt;</thimage>                                                                                                                                                                                                                                                                                                                                                                                                                                                                                                                                                                                                                                                                                                                                                                                                                                                                                                                                                                  | Discount Coupons                   | n/a                                | n/a                          |
| Wealth SenseImage: Constant Sense S | Discounted Magazines               | n/a                                | n/a                          |
| Sanlam Product Benefits: Gap CoverImage Content of the second | Wealth                             |                                    |                              |
| Tarael   Mango Flights 0 Up to 30% off Up to 20% off 0   Protea Hotels (coming soon) Up to 30% off Up to 30% off 0 0   Uber Airport Transfers 0 Up to 30% off 0 Up to 30% off 0 0 0   Emirates Flights (coming soon) 0 Up to 25% off 0 n/a 0 0 0 0 0 0 0 0 0 0 0 0 0 0 0 0 0 0 0 0 0 0 0 0 0 0 0 0 0 0 0 0 0 0 0 0 0 0 0 0 0 0 0 0 0 0 0 0 0 0 0 0 0 0 0 0 0 0 0 0 0 0 0 0 0 0 0 0 0 0 0 0 0                                                                                                                                                                                                                                                                                                                                                                                                                                                                                                                                                                                                                                                                                                                                                                                                                                                                                                                                                                                                                                                                                                                                                                                                                                                                                                                                                                                                                                                                                                                                                                                                                                                                                                          | Wealth Sense                       | $\checkmark$                       | ✓                            |
| Mango Flights Up to 30% off Up to 20% off   Protea Hotels (coming soon) Up to 30% off Up to 20% off   Uber Airport Transfers Up to 30% off Up to 30% off   Emirates Flights (coming soon) Up to 25% off n/a   Tempest Car Hire Up to 50% off Up to 50% off   Bidvest Premier Lounge Free access n/a   Intercape Bus n/a n/a   Planet Fitness Gym Up to 80% off Up to 60% off   JustGym Up to 80% off Up to 60% off   Virgi Active Gym Up to 60% off up to 60% off   Nu Metro Movies 30 tickets (2D or 3D) 20 tickets (2D)   Computicket Shows and Sport Buy one, get one free (up to R300) n/a   Dining Up to R120 off second main meal n/a   Reality Magazine Quarterly Quarterly   Simfy (coming soon) Get six months free, then 7.5%<br>off music streaming Get six months free, then 7.5%<br>off music streaming   Personal Services n/a n/a n/a                                                                                                                                                                                                                                                                                                                                                                                                                                                                                                                                                                                                                                                                                                                                                                                                                                                                                                                                                                                                                                                                                                                                                                                                                                                  | Sanlam Product Benefits: Gap Cover | $\checkmark$                       | $\checkmark$                 |
| Protea Hotels (coming soon)Up to 30% offUp to 20% offIUber Airport TransfersGUp to 30% offGUp to 50% offGUp to 60% off                                                                                                                                                                                                                                                                                                                                                                                                                                                                                                                                                                                                                                                                                                                                                                                                                | Travel                             |                                    |                              |
| Uber Airport TransfersUp to 30% offUp to 30% offEmirates Flights (coming soon)Up to 25% offn/aTempest Car HireOUp to 50% offUp to 50% offBidvest Premier LoungeFree accessn/aIntercape Busn/an/aHealthPlanet Fitness GymUp to 80% offUp to 60% offJustGymUp to 80% offUp to 60% offVirgin Active GymUp to 60% offUp to 60% offNu Metro Movies30 tickets (2D or 3D)20 tickets (2D)Computicket Shows and SportBuy one, get one free (up to R300)n/aDiningUp to R120 off second main mealn/aReality MagazineGet six months free, then 7.5% off music streamingGet six months free, then 7.5% off music streamingPersonal Servicesn/an/aImage streamingDial-A-Teachern/an/aImage streamingLegal Assistancen/an/aImage streaming                                                                                                                                                                                                                                                                                                                                                                                                                                                                                                                                                                                                                                                                                                                                                                                                                                                                                                                                                                                                                                                                                                                                                                                                                                                                                                                                                                           | Mango Flights                      | Up to 30% off                      | Up to 20% off                |
| Emirates Flights (coming soon)Up to 25% offn/aTempest Car HireUUp to 50% offUUp to 50% offBidvest Premier LoungeFree accessn/aIntercape Busn/an/aHeathPlanet Fitness GymUUp to 80% offUUp to 60% offJustGymUUp to 80% offUUp to 60% offVirgin Active GymUUp to 60% offItNu Metro Movies30 tickets (2D or 3D)20 tickets (2D)ItComputicket Shows and SportBuy one, get one free (up to R300)n/aItDiningUUp to R120 off second manealn/aItSimfy (coming soon)Get six months free, then 7.5% off music streamingGet six months free, then 7.5% off music streamingItDial-A-Teachern/an/aItLegal Assistancen/an/aIt                                                                                                                                                                                                                                                                                                                                                                                                                                                                                                                                                                                                                                                                                                                                                                                                                                                                                                                                                                                                                                                                                                                                                                                                                                                                                                                                                                                                                                                                                        | Protea Hotels (coming soon)        | Up to 30% off                      | Up to 20% off                |
| Tempest Car HireUp to 50% offUp to 50% offIBidvest Premier LoungeFree accessn/an/aIntercape Busn/an/an/an/aHealthPlanet Fitness GymUp to 80% offUp to 60% off1JustGymUp to 80% offUp to 60% off1Virgin Active GymUp to 60% off11Virgin Active Gym30 tickets (2D or 3D)20 tickets (2D)1Du Metro Movies30 tickets (2D or 3D)n/a1Computicket Shows and SportBuy one, get one free (up to R300)n/a1DiningUp to R120 off second main mealn/a1Reality MagazineGet six months free, then 7.5%<br>off music streamingGet six months free, then 7.5%<br>off music streamingGet six months free, then 7.5%<br>off music streamingFersonal ServicesDial-A-Teachern/an/a1Legal Assistancen/an/a1                                                                                                                                                                                                                                                                                                                                                                                                                                                                                                                                                                                                                                                                                                                                                                                                                                                                                                                                                                                                                                                                                                                                                                                                                                                                                                                                                                                                                  | Uber Airport Transfers             | Up to 30% off                      | Up to 30% off                |
| Bidvest Premier LoungeMFree accessn/aIIntercape Bus0n/a0000000000000000000000000000000000000000000000000000000000000000000000000000000000000000000000000000000000000000000000000000000000000000000000000000000000000000000000000000000000000000000000 <td>Emirates Flights (coming soon)</td> <td>Up to 25% off</td> <td>n/a</td>                                                                                                                                                                                                                                                                                                                                                                                                                                                                                                                                                                                                                                                                                                                                                                                                                                                                                                                                                                                                                                                                                                                                                                                                                                                                                                                                                                                                                                                                                                                                                                                                                                                                                                                                                                     | Emirates Flights (coming soon)     | Up to 25% off                      | n/a                          |
| Intercape Busn/an/aHealthPlanet Fitness GymUp to 80% offUp to 60% offIJust GymUp to 80% offUp to 60% offIVirgin Active GymUp to 60% offUp to 60% offIEntertainmentTTINu Metro Movies30 tickets (2D or 3D)20 tickets (2D)IComputicket Shows and SportBuy one, get one free (up to R300)n/aIDiningUp to R120 off second main mealn/aIReality MagazineGet six months free, then 7.5%<br>off music streamingGet six months free, then 7.5%<br>off music streamingIPersonal ServicesIn/aIDial-A-Teachern/an/aILegal Assistancen/an/aI                                                                                                                                                                                                                                                                                                                                                                                                                                                                                                                                                                                                                                                                                                                                                                                                                                                                                                                                                                                                                                                                                                                                                                                                                                                                                                                                                                                                                                                                                                                                                                      | Tempest Car Hire                   | Up to 50% off                      | Up to 50% off                |
| HeatthPlanet Fitness GymUp to 80% offUp to 60% offIJust GymUp to 80% offUp to 60% offIVirgin Active GymOUp to 60% offn/aIEntertainmentIIINu Metro Movies30 tickets (2D or 3D)20 tickets (2D)IComputicket Shows and SportBuy one, get one free (up to R300)n/aIDiningUp to R120 off second main mealn/aIReality MagazineUp to R120 off second main mealn/aISimfy (coming soon)Get six months free, then 7.5%<br>off music streamingGet six months free, then 7.5%<br>off music streamingIDial-A-Teachern/an/aILegal Assistancen/an/aI                                                                                                                                                                                                                                                                                                                                                                                                                                                                                                                                                                                                                                                                                                                                                                                                                                                                                                                                                                                                                                                                                                                                                                                                                                                                                                                                                                                                                                                                                                                                                                  | Bidvest Premier Lounge             | Free access                        | n/a                          |
| Planet Fitness GymUp to 80% offUp to 60% offIJust GymGUp to 80% offUp to 60% offGUp to 60% offVirgin Active GymOUp to 60% offn/aGEntertainmentNu Metro Movies30 tickets (2D or 3D)20 tickets (2D)AComputicket Shows and SportBuy one, get one free (up to R300)n/aGDiningUp to R120 off second main mealn/aAReality MagazineGet six months free, then 7.5%<br>off music streamingGet six months free, then 7.5%<br>off music streamingGet six months free, then 7.5%<br>off music streamingDial-A-Teachern/an/aALegal Assistancen/an/aA                                                                                                                                                                                                                                                                                                                                                                                                                                                                                                                                                                                                                                                                                                                                                                                                                                                                                                                                                                                                                                                                                                                                                                                                                                                                                                                                                                                                                                                                                                                                                               | Intercape Bus                      | n/a                                | n/a                          |
| JustGymUp to 80% offUp to 60% offIVirgin Active GymGUp to 60% offn/aIEntertainmentNu Metro Movies30 tickets (2D or 3D)20 tickets (2D)IComputicket Shows and SportBuy one, get one free (up to R300)n/aIDiningUp to R120 off second main mealn/aIReality MagazineQuarterlyQuarterlyQuarterlySimfy (coming soon)Get six months free, then 7.5%<br>off music streamingGet six months free, then 7.5%<br>off music streamingIDial-A-Teachern/an/an/aILegal Assistancen/an/aII                                                                                                                                                                                                                                                                                                                                                                                                                                                                                                                                                                                                                                                                                                                                                                                                                                                                                                                                                                                                                                                                                                                                                                                                                                                                                                                                                                                                                                                                                                                                                                                                                             | Health                             |                                    |                              |
| Virgin Active GymUp to 60% offn/aEntertainmentNu Metro Movies30 tickets (2D or 3D)20 tickets (2D)Computicket Shows and SportBuy one, get one free (up to R300)n/aDiningUp to R120 off second main mealn/aReality MagazineQuarterlyQuarterlySimfy (coming soon)Get six months free, then 7.5%<br>off music streamingGet six months free, then 7.5%<br>off music streamingPersonal Servicesn/an/aLegal Assistancen/an/a                                                                                                                                                                                                                                                                                                                                                                                                                                                                                                                                                                                                                                                                                                                                                                                                                                                                                                                                                                                                                                                                                                                                                                                                                                                                                                                                                                                                                                                                                                                                                                                                                                                                                 | Planet Fitness Gym                 | Up to 80% off                      | Up to 60% off                |
| EntertainmentNu Metro Movies30 tickets (2D or 3D)20 tickets (2D)4Computicket Shows and SportBuy one, get one free (up to R300)n/a4DiningUp to R120 off second main mealn/a4Reality MagazineQuarterlyQuarterlyQuarterlySimfy (coming soon)Get six months free, then 7.5%<br>off music streamingGet six months free, then 7.5%<br>off music streamingGet six months free, then 7.5%<br>off music streaming1Dial-A-Teachern/an/a1Legal Assistancen/an/a1                                                                                                                                                                                                                                                                                                                                                                                                                                                                                                                                                                                                                                                                                                                                                                                                                                                                                                                                                                                                                                                                                                                                                                                                                                                                                                                                                                                                                                                                                                                                                                                                                                                 | JustGym                            | Up to 80% off                      | Up to 60% off                |
| Nu Metro Movies30 tickets (2D or 3D)20 tickets (2D)IComputicket Shows and SportBuy one, get one free (up to R300)n/aIDiningUp to R120 off second main mealn/aIReality MagazineGet six months free, then 7.5%<br>off music streamingGet six months free, then 7.5%<br>off music streamingGet six months free, then 7.5%<br>off music streamingGet six months free, then 7.5%<br>off music streamingIPersonal ServicesIDial-A-Teachern/an/aILegal Assistancen/an/aI                                                                                                                                                                                                                                                                                                                                                                                                                                                                                                                                                                                                                                                                                                                                                                                                                                                                                                                                                                                                                                                                                                                                                                                                                                                                                                                                                                                                                                                                                                                                                                                                                                     | Virgin Active Gym                  | Up to 60% off                      | n/a                          |
| Computicket Shows and SportBuy one, get one free (up to R300)n/aIDiningUp to R120 off second main mealn/aIReality MagazineGet six months free, then 7.5%Get six months free, then 7.5%<br>off music streamingGet six months free, then 7.5%<br>off music streamingISimfy (coming soon)Get six months free, then 7.5%<br>off music streamingGet six months free, then 7.5%<br>off music streamingIPersonal ServicesDial-A-Teachern/an/a1Legal Assistancen/an/a1                                                                                                                                                                                                                                                                                                                                                                                                                                                                                                                                                                                                                                                                                                                                                                                                                                                                                                                                                                                                                                                                                                                                                                                                                                                                                                                                                                                                                                                                                                                                                                                                                                        | Entertainment                      |                                    |                              |
| DiningUp to R120 off second main mealn/aIReality MagazineQuarterlyQuarterlyQuarterlyISimfy (coming soon)Get six months free, then 7.5%<br>off music streamingGet six months free, then 7.5%<br>off music streamingIPersonal ServicesIIIDial-A-Teachern/an/aILegal Assistancen/an/aI                                                                                                                                                                                                                                                                                                                                                                                                                                                                                                                                                                                                                                                                                                                                                                                                                                                                                                                                                                                                                                                                                                                                                                                                                                                                                                                                                                                                                                                                                                                                                                                                                                                                                                                                                                                                                   | Nu Metro Movies                    | 30 tickets (2D or 3D)              | 20 tickets (2D)              |
| Reality MagazineQuarterlyQuarterlyQuarterlySimfy (coming soon)Get six months free, then 7.5%<br>off music streamingGet six months free, then 7.5%<br>off music streamingGet six months free, then 7.5%<br>off music streamingImage: Comparison of the comparis                                                                            | Computicket Shows and Sport        | Buy one, get one free (up to R300) | n/a                          |
| Simfy (coming soon)Get six months free, then 7.5%<br>off music streamingGet six months free, then 7.5%<br>off music streamingPersonal ServicesDial-A-Teachern/an/aLegal Assistancen/an/a                                                                                                                                                                                                                                                                                                                                                                                                                                                                                                                                                                                                                                                                                                                                                                                                                                                                                                                                                                                                                                                                                                                                                                                                                                                                                                                                                                                                                                                                                                                                                                                                                                                                                                                                                                                                                                                                                                              | Dining                             | Up to R120 off second main meal    | n/a                          |
| Simily (coming soon)off music streamingoff music streamingPersonal ServicesDial-A-Teachern/an/a1Legal Assistancen/an/a1                                                                                                                                                                                                                                                                                                                                                                                                                                                                                                                                                                                                                                                                                                                                                                                                                                                                                                                                                                                                                                                                                                                                                                                                                                                                                                                                                                                                                                                                                                                                                                                                                                                                                                                                                                                                                                                                                                                                                                               | Reality Magazine                   | Quarterly                          | Quarterly                    |
| Dial-A-Teachern/an/aLegal Assistancen/an/a                                                                                                                                                                                                                                                                                                                                                                                                                                                                                                                                                                                                                                                                                                                                                                                                                                                                                                                                                                                                                                                                                                                                                                                                                                                                                                                                                                                                                                                                                                                                                                                                                                                                                                                                                                                                                                                                                                                                                                                                                                                            | Simfy (coming soon)                |                                    |                              |
| Legal Assistance n/a n/a                                                                                                                                                                                                                                                                                                                                                                                                                                                                                                                                                                                                                                                                                                                                                                                                                                                                                                                                                                                                                                                                                                                                                                                                                                                                                                                                                                                                                                                                                                                                                                                                                                                                                                                                                                                                                                                                                                                                                                                                                                                                              | Personal Services                  |                                    |                              |
|                                                                                                                                                                                                                                                                                                                                                                                                                                                                                                                                                                                                                                                                                                                                                                                                                                                                                                                                                                                                                                                                                                                                                                                                                                                                                                                                                                                                                                                                                                                                                                                                                                                                                                                                                                                                                                                                                                                                                                                                                                                                                                       | Dial-A-Teacher                     | n/a                                | n/a                          |
| Trauma and Medical Assist n/a n/a                                                                                                                                                                                                                                                                                                                                                                                                                                                                                                                                                                                                                                                                                                                                                                                                                                                                                                                                                                                                                                                                                                                                                                                                                                                                                                                                                                                                                                                                                                                                                                                                                                                                                                                                                                                                                                                                                                                                                                                                                                                                     | Legal Assistance                   | n/a                                | n/a                          |
|                                                                                                                                                                                                                                                                                                                                                                                                                                                                                                                                                                                                                                                                                                                                                                                                                                                                                                                                                                                                                                                                                                                                                                                                                                                                                                                                                                                                                                                                                                                                                                                                                                                                                                                                                                                                                                                                                                                                                                                                                                                                                                       | Trauma and Medical Assist          | n/a                                | n/a                          |